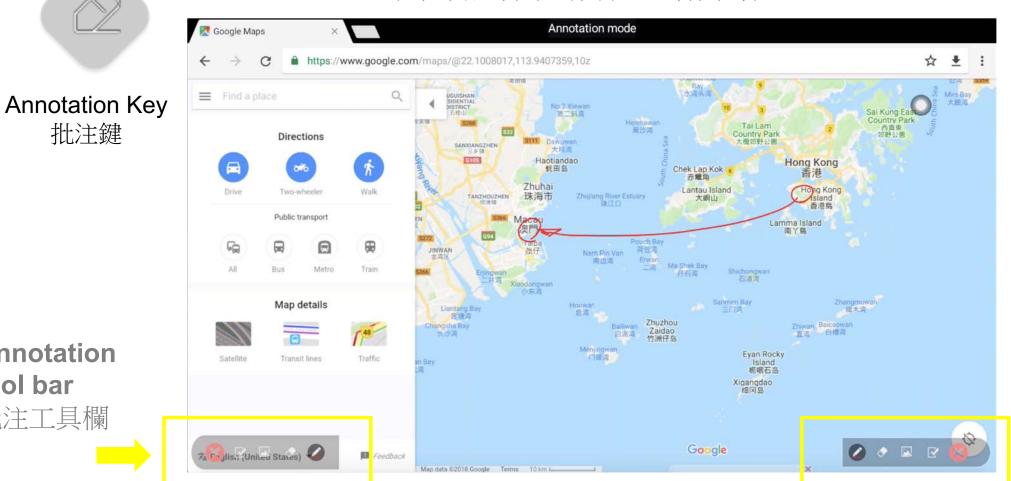

### Write & Highlight over the contents running on the screen

在任何運行中的內容上寫作和標註

批注鍵

**Annotation** tool bar

批注工具欄

### Annotation | 批注

# Annotation is save as JPG format in the local storage inside the "Annotation" folder by default

在默認情況下,批鍵檔案會保存到本機存儲內的"Annotation"文件夾

During annotation mode screen is freeze 在批注模式期間, 屏幕會被凍結

Exit annotation to resume screen control

退出註釋以恢復屏幕控制