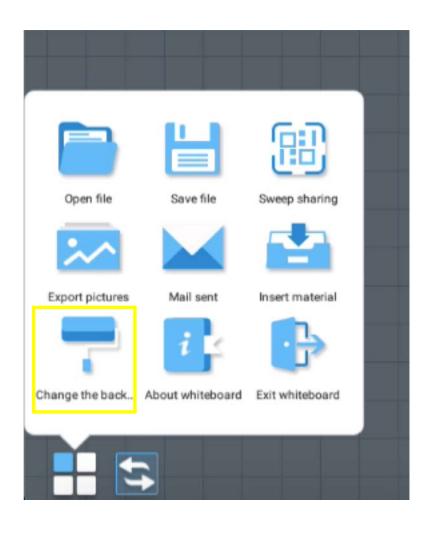

### Change the background | 改變背景顏色

■ Customize your background color 自行定義背景顏色

#### Save File | 保存存檔

■ Save file format .DZD | 保存檔案格式.DZD (DZD files only accessible on e-writeboard Whiteboard App) (DZD檔案只能在e-writeboard 書寫白板應用程序上讀取) \*Files are saved into the local storage inside the "Whiteboard" folder by default \*在默認情况下,檔案會保存到本機存儲內的"白板"文件夾

#### Open File | 打開文件

■ Read .DZD file format only | 僅讀取.DZD檔案格式

#### **Export Pictures**

■ Export Whiteboard content into JPG file 將書寫白板內容導出成JPG檔案格式 \*Files are saved into the local storage inside the "Whiteboard" folder by default \*在默認情況下,檔案會保存到本機存儲內的"白板"文件夾

#### **Mail Sent**

■ Send Whiteboard contents by email in .PDF attachment 以.PDF附件通過電子郵件寄出書寫白板內容

### Sweep Sharing | 快速保存

- QR code quick save only accessible with the present of internet connection
  - 二維碼快速保存只能通過互聯網連接提供操作

### Insert material | 插入材料

- Whiteboard App support JPG and PNG picture files 書寫白板應用程序支援JPG和PNG圖片檔案
- To access picture files from the local storage, picture files must be saved in the "Whiteboard" folder 從本機存儲讀取圖片檔案,圖片檔案必須保存在"白板"文件夾內
- Picture files can also access from external U-drive 圖片檔案也可以從外置U盤讀取