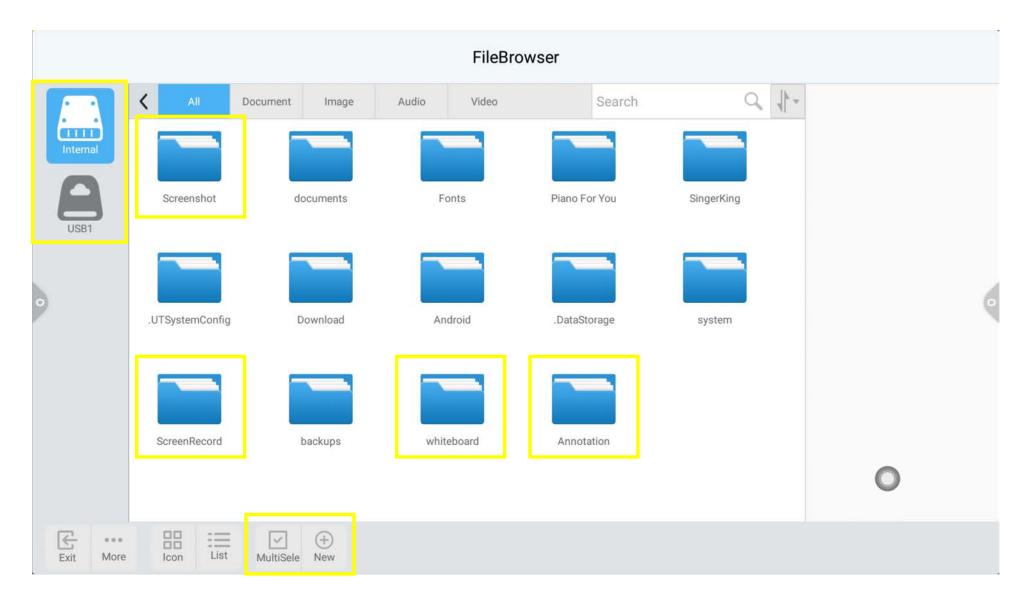

**Export Pictures**

■ Export Whiteboard content into JPG file 將書寫白板內容導出成JPG檔案格式 \*Files are saved into the local storage inside the "Whiteboard" folder by default \*在默認情況下,檔案會保存到本機存儲內的"白板"文件夾

#### **Mail Sent**

■ Send Whiteboard contents by email in .PDF attachment 以.PDF附件通過電子郵件寄出書寫白板內容



### Sweep Sharing | 快速保存

- QR code quick save only accessible with the present of internet connection
  - 二維碼快速保存只能通過互聯網連接提供操作







### Insert material | 插入材料

- Whiteboard App support JPG and PNG picture files 書寫白板應用程序支援JPG和PNG圖片檔案
- To access picture files from the local storage, picture files must be saved in the "Whiteboard" folder 從本機存儲讀取圖片檔案,圖片檔案必須保存在"白板"文件夾內
- Picture files can also access from external U-drive 圖片檔案也可以從外置U盤讀取





File Manager App | 文件管理應用程序

# File Manager App | 文件管理應用程序



## File Manager App | 文件管理應用程序

### Free to move files across android platform

可以在安卓平台上自由移動文件





# Guest Book App | 留言簿應用程序

## Guest Book App | 留言簿應用程序



# Guest Book App | 留言簿應用程序



### **Tablet Display Mirroring**

平板電腦顯示鏡像投影



AirPlay is a build-in software on all iOS devices AirPlay軟件已預載在所有iOS設備上









**Screen Mirroring** 







開始鏡像投影

# Multi-Display Mirroring (QuadCast)

多顯示鏡像投影 (4屏投影)



QuadCast support from 2 screens to 4 screens mirroring

QuadCast支援

從2個屏幕到4個屏幕鏡像投影



QuadCast











2 to 1 screen mirroring



4 to 1 screen mirroring





### **Two Ways Mirroring**

相向鏡像投影







### **EShare**



# Two ways mirroring only available on tablet platform (excluding Chromebook)

相向鏡像投影模式僅適用於平板電腦平台 (不包括Chromebook)



#### **Wireless Connection**

無線連接





https://