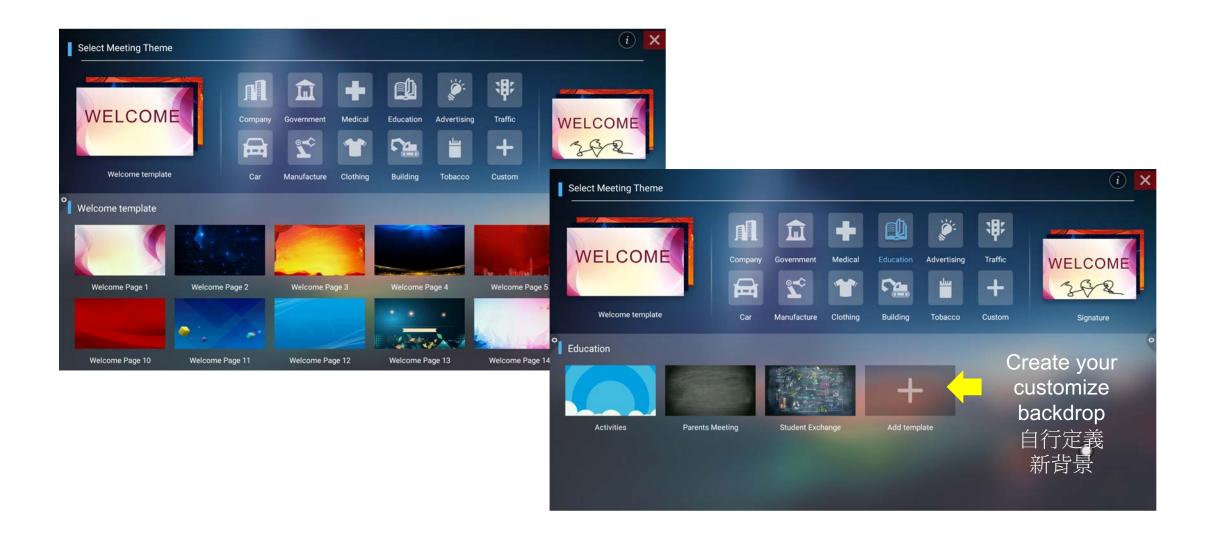

fault \*在默認情況下,檔案會保存到本機存儲內的"白板"文件夾

#### **Mail Sent**

■ Send Whiteboard contents by email in .PDF attachment 以.PDF附件通過電子郵件寄出書寫白板內容



### Sweep Sharing | 快速保存

- QR code quick save only accessible with the present of internet connection
  - 二維碼快速保存只能通過互聯網連接提供操作







### Insert material | 插入材料

- Whiteboard App support JPG and PNG picture files 書寫白板應用程序支援JPG和PNG圖片檔案
- To access picture files from the local storage, picture files must be saved in the "Whiteboard" folder 從本機存儲讀取圖片檔案,圖片檔案必須保存在"白板"文件夾內
- Picture files can also access from external U-drive 圖片檔案也可以從外置U盤讀取





File Manager App | 文件管理應用程序

# File Manager App | 文件管理應用程序



## File Manager App | 文件管理應用程序

### Free to move files across android platform

可以在安卓平台上自由移動文件





# Guest Book App | 留言簿應用程序

## Guest Book App | 留言簿應用程序



# Guest Book App | 留言簿應用程序



### **Tablet Display Mirroring**

平板電腦顯示鏡像投影



AirPlay is a build-in software on all iOS devices AirPlay軟件已預載在所有iOS設備上









**Screen Mirroring** 







開始鏡像投影

# Multi-Display Mirroring (QuadCast)

多顯示鏡像投影 (4屏投影)



QuadCast support from 2 screens to 4 screens mirroring

QuadCast支援

從2個屏幕到4個屏幕鏡像投影



QuadCast











2 to 1 screen mirroring



4 to 1 screen mirroring





### **Two Ways Mirroring**

相向鏡像投影







### **EShare**



# Two ways mirroring only available on tablet platform (excluding Chromebook)

相向鏡像投影模式僅適用於平板電腦平台 (不包括Chromebook)



#### **Wireless Connection**

無線連接





https://www.e-writeboard.com/downloads





Connecting the wireless network/router SSID

AirPlay / Screen Mirroring via Network

#### **Rename Device Name**

重新命名設備名稱