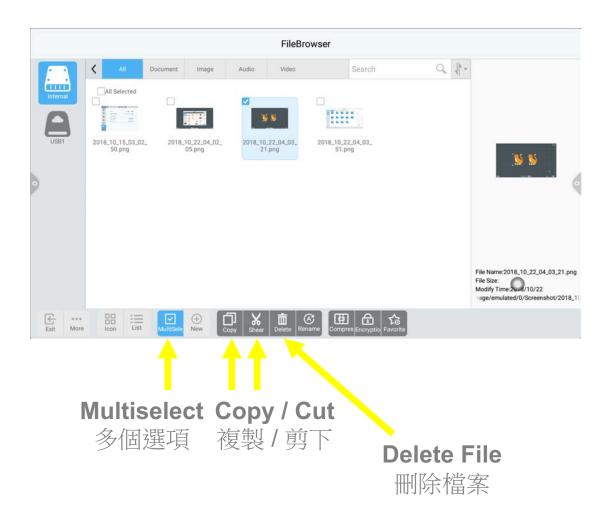

d into the local storage inside the "Whiteboard" folder by default \*在默認情況下,檔案會保存到本機存儲內的"白板"文件夾

#### **Mail Sent**

■ Send Whiteboard contents by email in .PDF attachment 以.PDF附件通過電子郵件寄出書寫白板內容



### Sweep Sharing | 快速保存

- QR code quick save only accessible with the present of internet connection
  - 二維碼快速保存只能通過互聯網連接提供操作







### Insert material | 插入材料

- Whiteboard App support JPG and PNG picture files 書寫白板應用程序支援JPG和PNG圖片檔案
- To access picture files from the local storage, picture files must be saved in the "Whiteboard" folder 從本機存儲讀取圖片檔案,圖片檔案必須保存在"白板"文件夾內
- Picture files can also access from external U-drive 圖片檔案也可以從外置U盤讀取





File Manager App | 文件管理應用程序

# File Manager App | 文件管理應用程序



## File Manager App | 文件管理應用程序

### Free to move files across android platform

可以在安卓平台上自由移動文件





# Guest Book App | 留言簿應用程序

## Guest Book App | 留言簿應用程序



# Guest Book App | 留言簿應用程序



### **Tablet Display Mirroring**

平板電腦顯示鏡像投影



AirPlay is a build-in software on all iOS devices AirPlay軟件已預載在所有iOS設備上









**Screen Mirroring** 







開始鏡像投影

# Multi-Display Mirroring (QuadCast)

多顯示鏡像投影 (4屏投影)



QuadCast support from 2 screens to 4 screens mirroring

QuadCast支援

從2個屏幕到4個屏幕鏡像投影



QuadCast











2 to 1 screen mirroring



4 to 1 screen mirroring





### **Two Ways Mirroring**

相向鏡像投影







### **EShare**



# Two ways mirroring only available on tablet platform (excluding Chromebook)

相向鏡像投影模式僅適用於平板電腦平台 (不包括Chromebook)



#### **Wireless Connection**

無線連接





https://www.e-writeboard.com/downloads





Connecting the wireless network/router SSID

AirPlay / Screen