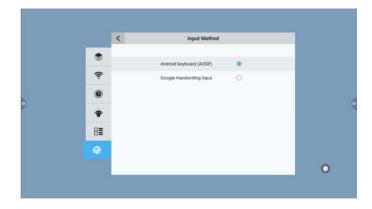

## Activation | 啟動

Step 1 | 步驟一 Go to Setting Menu | 進入設定目錄 Select Android keyboard |選擇Android鍵盤

Step 2 | 步驟二 Go to Setting Menu | 進入設定目錄 Connect to the internet |連接到互聯網

Step 3 | 步驟三
Open Google play store app |打開Google Play商店應用程式
Log-in with the Google account |使用Google帳戶登錄