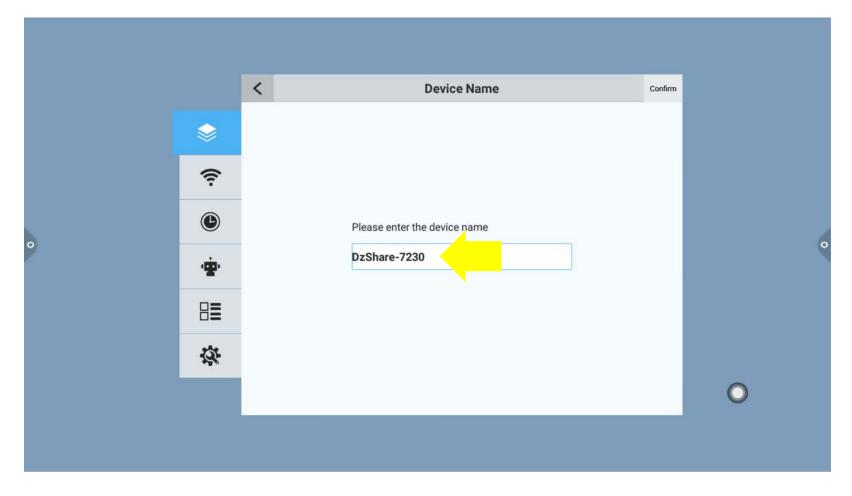

# Guest Book App | 留言簿應用程序



### **Tablet Display Mirroring**

平板電腦顯示鏡像投影



AirPlay is a build-in software on all iOS devices AirPlay軟件已預載在所有iOS設備上









**Screen Mirroring** 







開始鏡像投影

# Multi-Display Mirroring (QuadCast)

多顯示鏡像投影 (4屏投影)



QuadCast support from 2 screens to 4 screens mirroring

QuadCast支援

從2個屏幕到4個屏幕鏡像投影



QuadCast











2 to 1 screen mirroring



4 to 1 screen mirroring





### **Two Ways Mirroring**

相向鏡像投影







### **EShare**



# Two ways mirroring only available on tablet platform (excluding Chromebook)

相向鏡像投影模式僅適用於平板電腦平台 (不包括Chromebook)



#### **Wireless Connection**

無線連接





https://www.e-writeboard.com/downloads





Connecting the wireless network/router SSID

AirPlay / Screen Mirroring via Network

#### **Rename Device Name**

重新命名設備名稱





AirPlay / Screen Mirroring via Hotspot

#### **Rename Device Name**

重新命名設備名稱



AirPlay / Screen Mirroring via Hotspot

#### **Rename Hotspot Name**

重新命名熱點名稱



#### Wake up on source

信號源啟動

#### A designated power on source

指定的信號源啟動



#### Ready to use apps

預載應用程序









#### **Chrome Browser**

Free web browser

Google Handwriting Input

Support Chinese handwriting input

**Mobile Office** 

Support Microsoft Word, Excel, PowerPoint & PDF **EShare Server** 

Support AirPlay Screen Mirroring QuadCast Wireless Connection



https://www.e-writeboard.com/downloads







https://www.polleverywhere.com



K-12 Basic Free



https://www.youtube.com/watch?v=dT3aZ5Ph8e8

# Poll Everywhere

















JAPA TOTAL TO 1 GO On this day

Technical Support | 技術支援

#### Technical Suppor