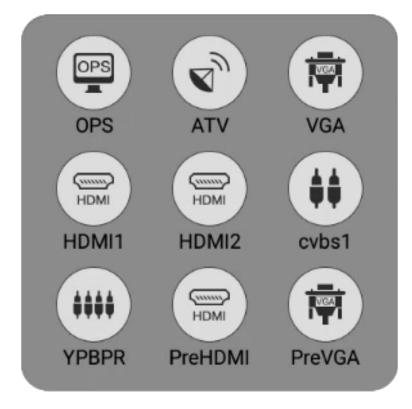

# Hot Keys| 硬鍵

| Key   按鍵   | Functions   功能                                                                                                                                                                         |
|------------|----------------------------------------------------------------------------------------------------------------------------------------------------------------------------------------|
| Icon   圖標  | □ ७ 1: ECO A 4+ 4-                                                                                                                                                                     |
|            | Power Indicator, RED is standby mode, Blue is power on, no light is power off                                                                                                          |
|            | PC (Build in OPS System) power, ON/Off the PC (Attention: Do not directly cut down the main power while the PC system is still in operation, this will damage the PC operation system) |
| <b>o</b>   | Power, Turn ON/OFF                                                                                                                                                                     |
| €          | INPUT, this key opens the channels source                                                                                                                                              |
| **         | Setting Menu                                                                                                                                                                           |
| ECO        | Energy Saving Mode / Sleep Mode                                                                                                                                                        |
| A          | Home Key                                                                                                                                                                               |
| <b>4</b> + | Volume Up                                                                                                                                                                              |
| <b>4</b> - | Volume Down                                                                                                                                                                            |