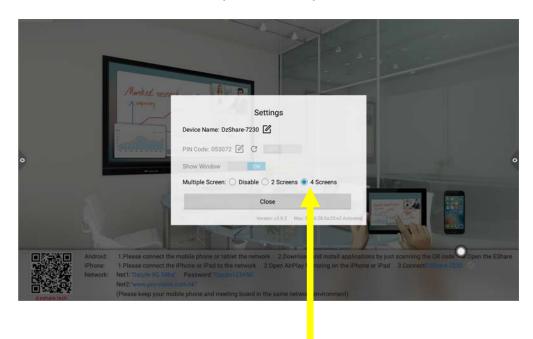

# Multi-Display Mirroring (QuadCast)

多顯示鏡像投影 (4屏投影)

QuadCast support from 2 screens to 4 screens mirroring

QuadCast支援

從2個屏幕到4個屏幕鏡像投影

QuadCast

2 to 1 screen mirroring

4 to 1 screen mirroring

#### **Rename Device Name**

重新命名設備名稱

AirPlay / Screen Mirroring via Hotspot

#### **Rename Hotspot Name**

重新命名熱點名稱