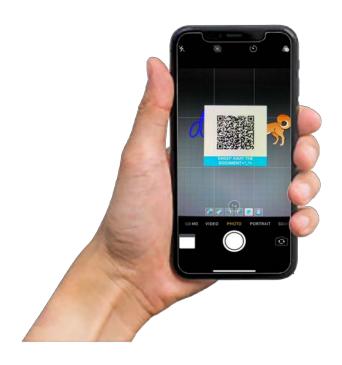

### Sweep Sharing | 快速保存

- QR code quick save only accessible with the present of internet connection
  - 二維碼快速保存只能通過互聯網連接提供操作