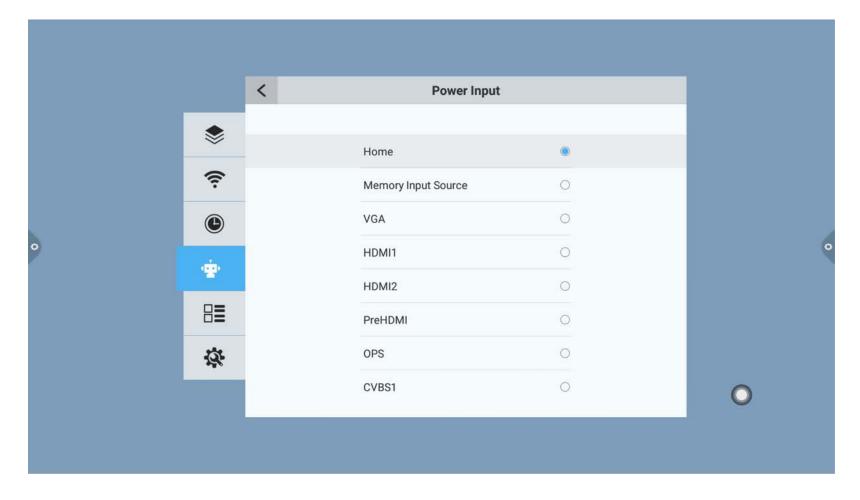

(4屏投影)



QuadCast support from 2 screens to 4 screens mirroring

QuadCast支援

從2個屏幕到4個屏幕鏡像投影



QuadCast











2 to 1 screen mirroring



4 to 1 screen mirroring





### **Two Ways Mirroring**

相向鏡像投影







### **EShare**



# Two ways mirroring only available on tablet platform (excluding Chromebook)

相向鏡像投影模式僅適用於平板電腦平台 (不包括Chromebook)



#### **Wireless Connection**

無線連接





https://www.e-writeboard.com/downloads





Connecting the wireless network/router SSID

AirPlay / Screen Mirroring via Network

#### **Rename Device Name**

重新命名設備名稱





AirPlay / Screen Mirroring via Hotspot

#### **Rename Device Name**

重新命名設備名稱



AirPlay / Screen Mirroring via Hotspot

#### **Rename Hotspot Name**

重新命名熱點名稱



#### Wake up on source

信號源啟動

#### A designated power on source

指定的信號源啟動



#### Ready to use apps

預載應用程序









#### **Chrome Browser**

Free web browser

Google Handwriting Input

Support Chinese handwriting input

**Mobile Office** 

Support Microsoft Word, Excel, PowerPoint & PDF **EShare Server** 

Support AirPlay Screen Mirroring QuadCast Wireless Connection



https://www.e-writeboard.com/downloads







https://www.polleverywhere.com



K-12 Basic Free



https://www.youtube.com/watch?v=dT3aZ5Ph8e8

# Poll Everywhere

















JAPA TOTAL TO 1 GO On this day

Technical Support | 技術支援

#### Technical Support | 技術支援



#### **ProVision**®

#### **Technical Support Hotline**

技術支援熱線

2155 8330