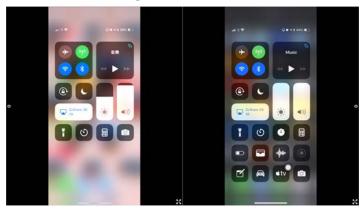

### **Tablet Display Mirroring**

平板電腦顯示鏡像投影

AirPlay is a build-in software on all iOS devices AirPlay軟件已預載在所有iOS設備上

**Screen Mirroring** 

開始鏡像投影

### **Two Ways Mirroring**

相向鏡像投影

# Two ways mirroring only available on tablet platform (excluding Chromebook)

相向鏡像投影模式僅適用於平板電腦平台 (不包括Chromebook)