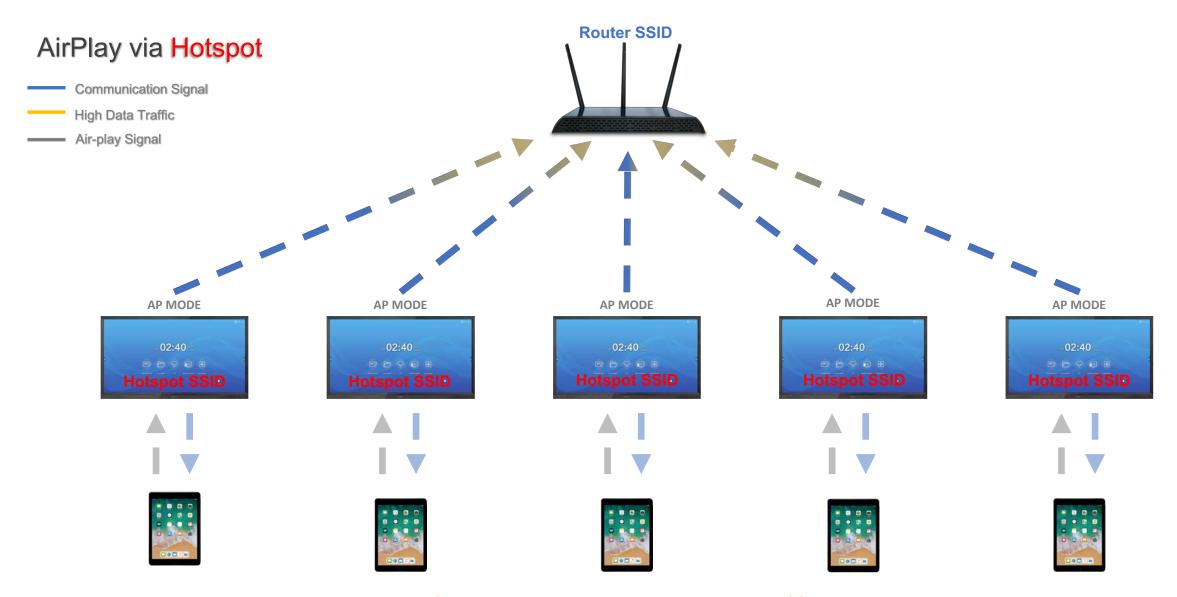

#### **Rename Device Name**

重新命名設備名稱

AirPlay / Screen Mirroring via Hotspot

#### **Rename Hotspot Name**

重新命名熱點名稱