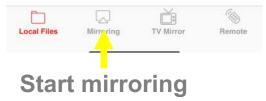

### **Tablet Display Mirroring**

平板電腦顯示鏡像投影

AirPlay is a build-in software on all iOS devices AirPlay軟件已預載在所有iOS設備上

**Screen Mirroring** 

開始鏡像投影