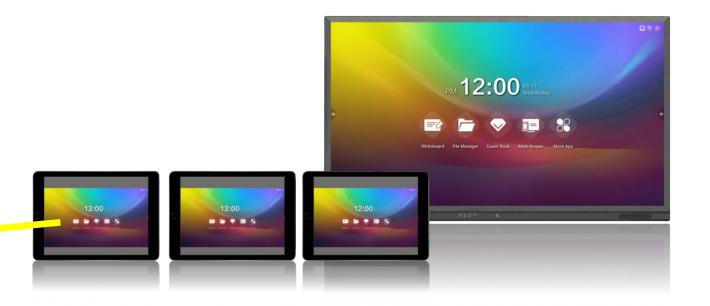

# Multi-Display Mirroring (QuadCast)

多顯示鏡像投影 (4屏投影)

QuadCast support from 2 screens to 4 screens mirroring

QuadCast支援

從2個屏幕到4個屏幕鏡像投影

QuadCast

2 to 1 screen mirroring

4 to 1 screen mirroring