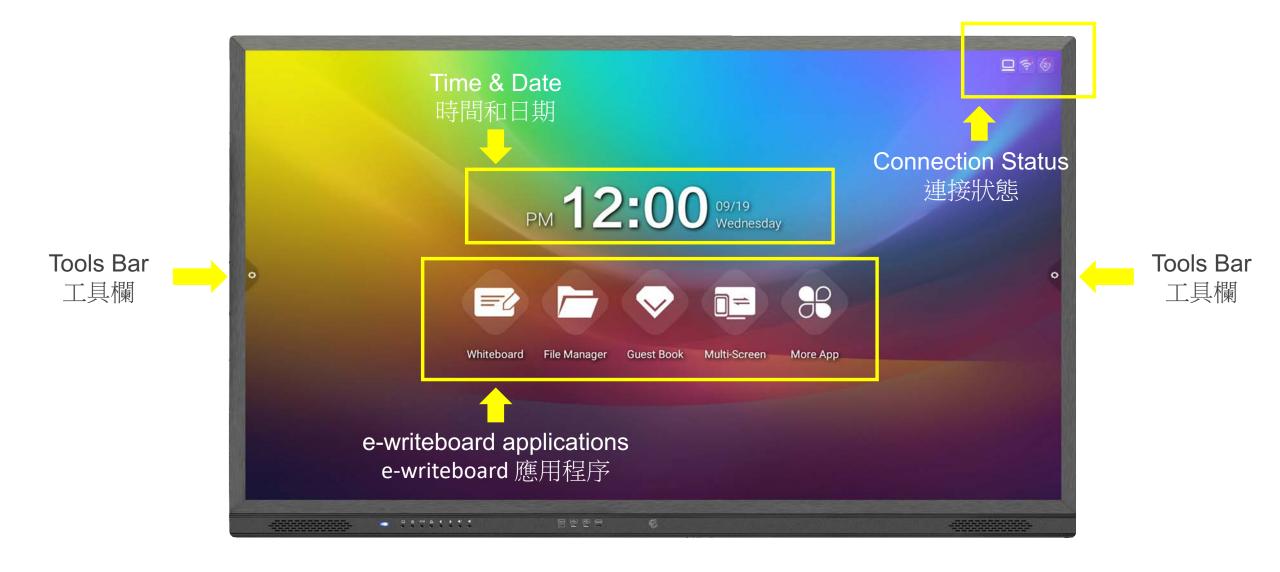

## Navigation Interface | 導航界面

Return Key 返回鍵

Multi-Task Key 多項作業鍵

Home Key 主頁鍵

Annotation Key 批注鍵

Signal Source Key 信號源鍵

Notification Panel Key 通知面板鍵

Signal Source Key 信號源鍵

### Notification Panel Key 訊息通知鍵

### e-writeboard build in widgets

- Calendar | 日曆
- Child Lock | 童鎖
- ECO Mode | 慳電模式
- Screenshot | 截圖
- Screen Recording | 屏幕錄製
- Magnifier | 放大鏡
- Timer | 計時器
- Camera | 相機 (when Camera device is available) 當相機設備可用時
- Brightness adjust | 亮度調整
- Volume adjust | 音量調整

### Write & Highlight over the contents running on the screen

在任何運行中的內容上寫作和標註

批注鍵

**Annotation** tool bar

批注工具欄