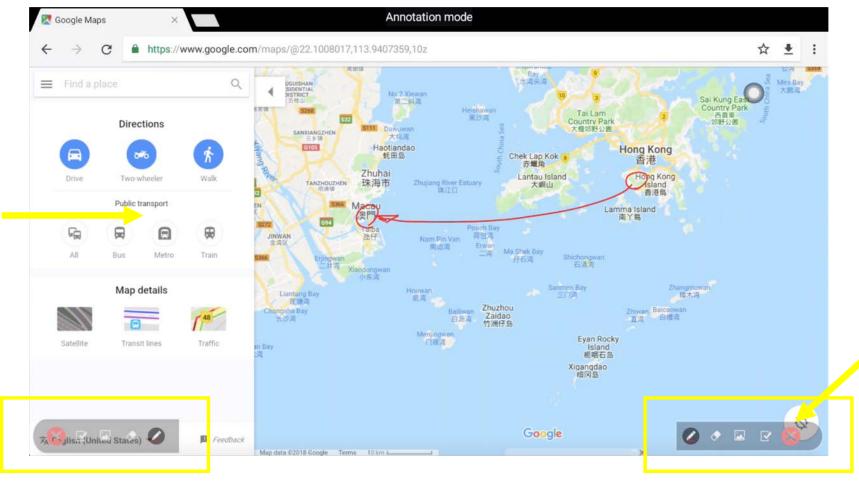

### Annotation | 批注

# Annotation is save as JPG format in the local storage inside the "Annotation" folder by default

在默認情況下,批鍵檔案會保存到本機存儲內的"Annotation"文件夾

During annotation mode screen is freeze 在批注模式期間, 屏幕會被凍結

Exit annotation to resume screen control

退出註釋以恢復屏幕控制