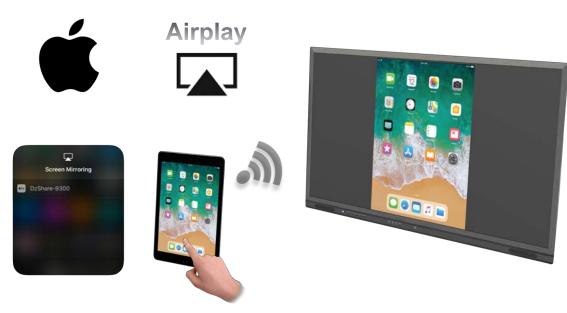

### **Tablet Display Mirroring**

平板電腦顯示鏡像投影

AirPlay is a build-in software on all iOS devices AirPlay軟件已預載在所有iOS設備上

**Screen Mirroring** 

開始鏡像投影