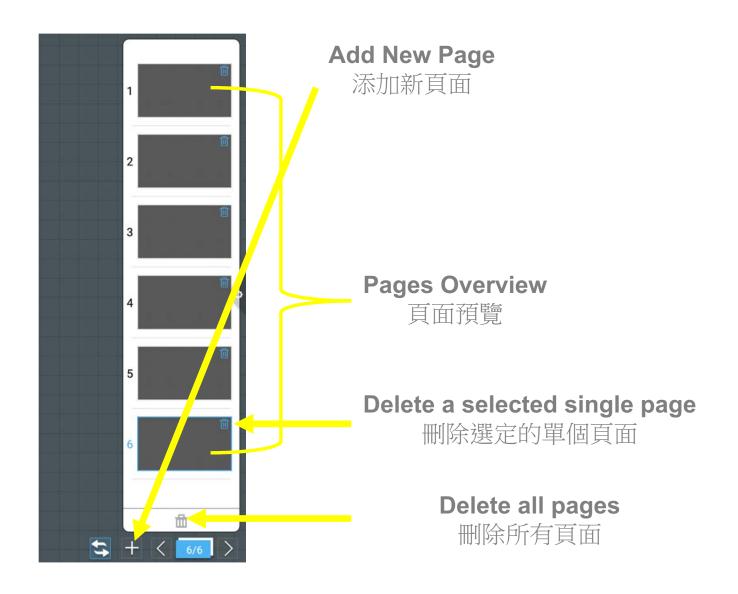

#### Save File | 保存存檔

■ Save file format .DZD | 保存檔案格式.DZD (DZD files only accessible on e-writeboard Whiteboard App) (DZD檔案只能在e-writeboard 書寫白板應用程序上讀取) \*Files are saved into the local storage inside the "Whiteboard" folder by default \*在默認情况下,檔案會保存到本機存儲內的"白板"文件夾

#### Open File | 打開文件

■ Read .DZD file format only | 僅讀取.DZD檔案格式

#### **Export Pictures**

■ Export Whiteboard content into JPG file 將書寫白板內容導出成JPG檔案格式 \*Files are saved into the local storage inside the "Whiteboard" folder by default \*在默認情況下,檔案會保存到本機存儲內的"白板"文件夾

#### **Mail Sent**

■ Send Whiteboard contents by email in .PDF attachment 以.PDF附件通過電子郵件寄出書寫白板內容