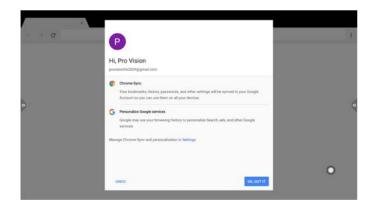

## Activation | 啟動

Step 5 | 步驟 Run Google update 執行Google更新

Step 6 | 步驟六 Open Chrome browser 打開Chrome瀏覽器

Step 7 | 步驟七 Log-in Chrome with the Google account 使用Google帳戶登錄Chrome

Step 8 | 步驟八 Complete the log-in and the Google account is now fully activated 完成登錄後,Google帳戶完成激活