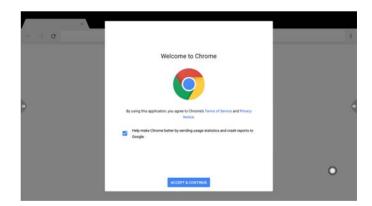

## Activation | 啟動

Step 1 | 步驟一 Go to Setting Menu | 進入設定目錄 Select Android keyboard |選擇Android鍵盤

Step 2 | 步驟二 Go to Setting Menu | 進入設定目錄 Connect to the internet |連接到互聯網

Step 3 | 步驟三
Open Google play store app |打開Google Play商店應用程式
Log-in with the Google account |使用Google帳戶登錄

Step 4 | 步驟四 Restart Google play store for update version 重新啟動Google Play商店以取得更新版本

## Activation | 啟動

Step 5 | 步驟 Run Google update 執行Google更新

Step 6 | 步驟六 Open Chrome browser 打開Chrome瀏覽器

Step 7 | 步驟七 Log-in Chrome with the Google account 使用Google帳戶登錄Chrome

Step 8 | 步驟八 Complete the log-in and the Google account is now fully activated 完成登錄後,Google帳戶完成激活