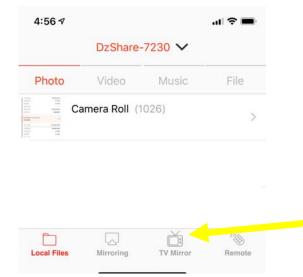

### **Tablet Display Mirroring**

平板電腦顯示鏡像投影

AirPlay is a build-in software on all iOS devices AirPlay軟件已預載在所有iOS設備上

**Screen Mirroring** 

開始鏡像投影