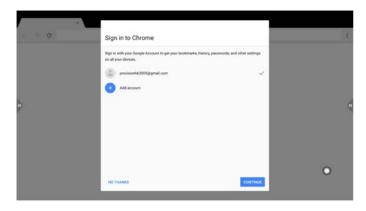

## Activation | 啟動

Step 5 | 步驟 Run Google update 執行Google更新

Step 6 | 步驟六 Open Chrome browser 打開Chrome瀏覽器

Step 7 | 步驟七 Log-in Chrome with the Google account 使用Google帳戶登錄Chrome

Step 8 | 步驟八 Complete the log-in and the Google account is now fully activated 完成登錄後,Google帳戶完成激活