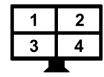

# Multi-Display Mirroring (QuadCast)

多顯示鏡像投影 (4屏投影)

QuadCast support from 2 screens to 4 screens mirroring

QuadCast支援

從2個屏幕到4個屏幕鏡像投影

QuadCast

2 to 1 screen mirroring

4 to 1 screen mirroring