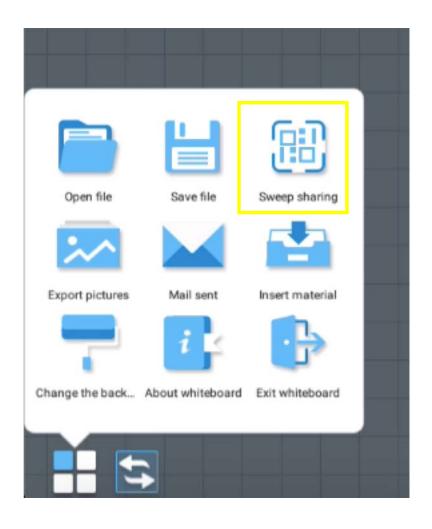

### Sweep Sharing | 快速保存

- QR code quick save only accessible with the present of internet connection
  - 二維碼快速保存只能通過互聯網連接提供操作