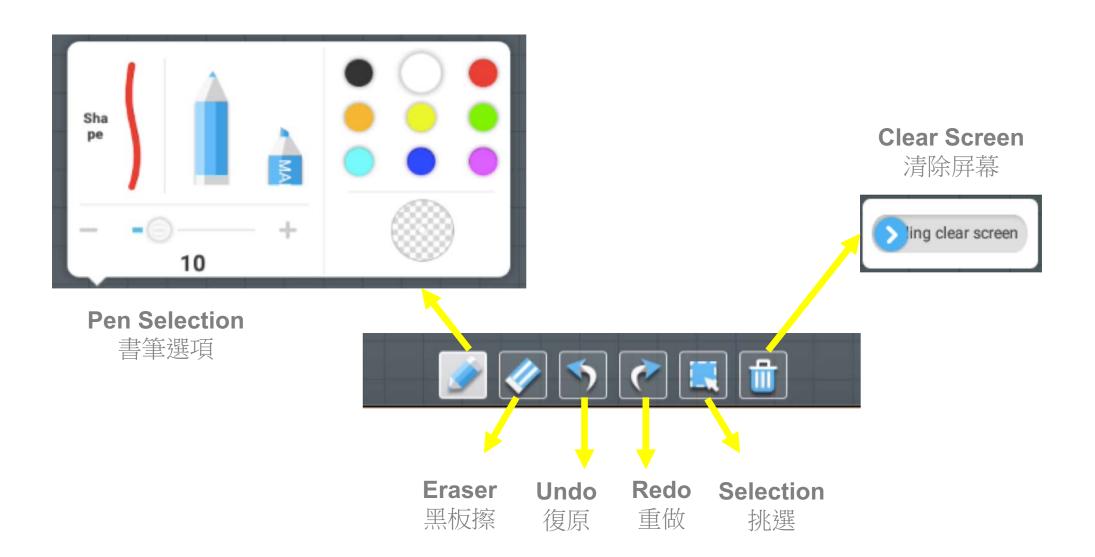

### Write & Highlight over the contents running on the screen

在任何運行中的內容上寫作和標註

批注鍵

**Annotation** tool bar

批注工具欄

### Annotation | 批注

# Annotation is save as JPG format in the local storage inside the "Annotation" folder by default

在默認情況下,批鍵檔案會保存到本機存儲內的"Annotation"文件夾

During annotation mode screen is freeze 在批注模式期間, 屏幕會被凍結

Exit annotation to resume screen control

退出註釋以恢復屏幕控制