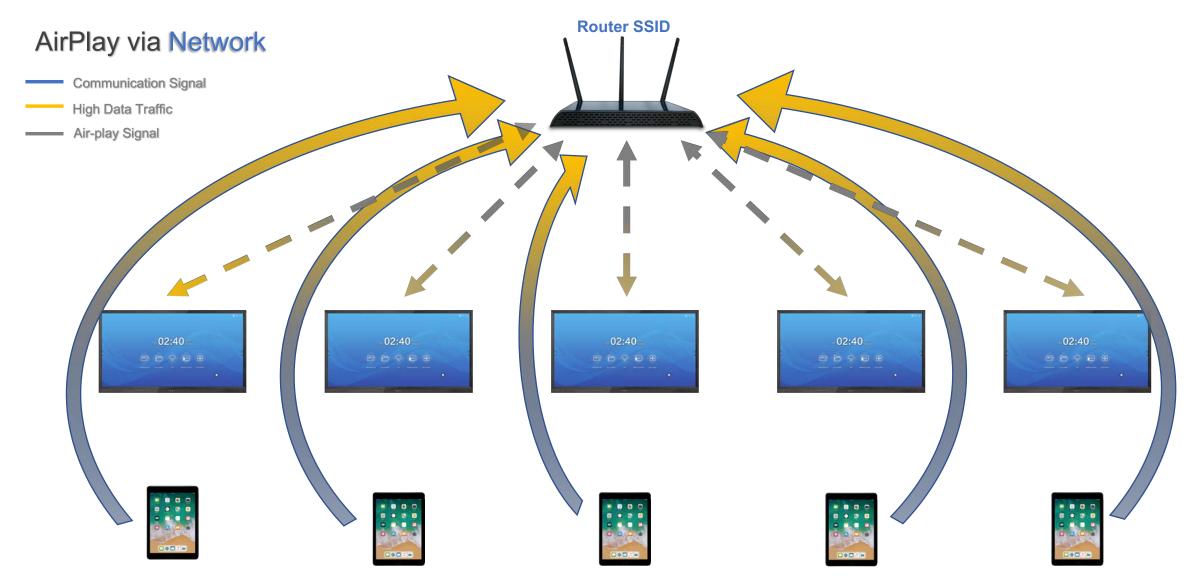

#### **Wireless Connection**

無線連接

https://www.e-writeboard.com/downloads

Connecting the wireless network/router SSID

AirPlay / Screen Mirroring via Network