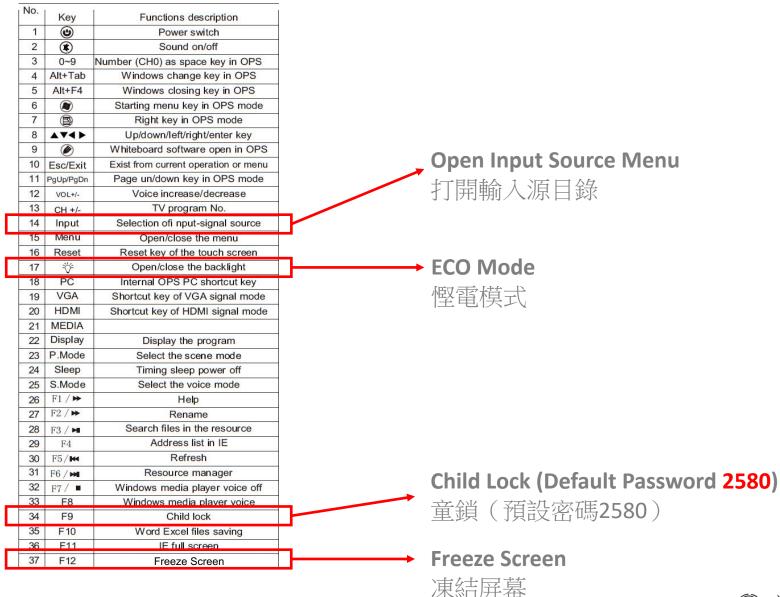

# Hot Keys| 硬鍵

| Key   按鍵   | Functions   功能                                                                                                                                                                         |
|------------|----------------------------------------------------------------------------------------------------------------------------------------------------------------------------------------|
| Icon   圖標  | □ ७ 1: ECO A 4+ 4-                                                                                                                                                                     |
|            | Power Indicator, RED is standby mode, Blue is power on, no light is power off                                                                                                          |
|            | PC (Build in OPS System) power, ON/Off the PC (Attention: Do not directly cut down the main power while the PC system is still in operation, this will damage the PC operation system) |
| <b>o</b>   | Power, Turn ON/OFF                                                                                                                                                                     |
| €          | INPUT, this key opens the channels source                                                                                                                                              |
| **         | Setting Menu                                                                                                                                                                           |
| ECO        | Energy Saving Mode / Sleep Mode                                                                                                                                                        |
| A          | Home Key                                                                                                                                                                               |
| <b>4</b> + | Volume Up                                                                                                                                                                              |
| <b>4</b> - | Volume Down                                                                                                                                                                            |

# Hot Keys| 硬鍵

| Key  | Functions |
|------|-----------|
| lcon | <b>→</b>  |