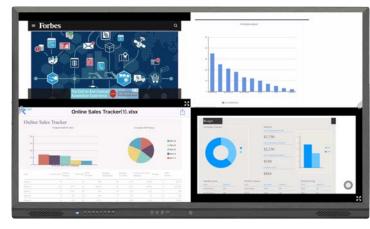

# Multi-Display Mirroring (QuadCast)

多顯示鏡像投影 (4屏投影)

QuadCast support from 2 screens to 4 screens mirroring

QuadCast支援

從2個屏幕到4個屏幕鏡像投影

QuadCast

2 to 1 screen mirroring

4 to 1 screen mirroring