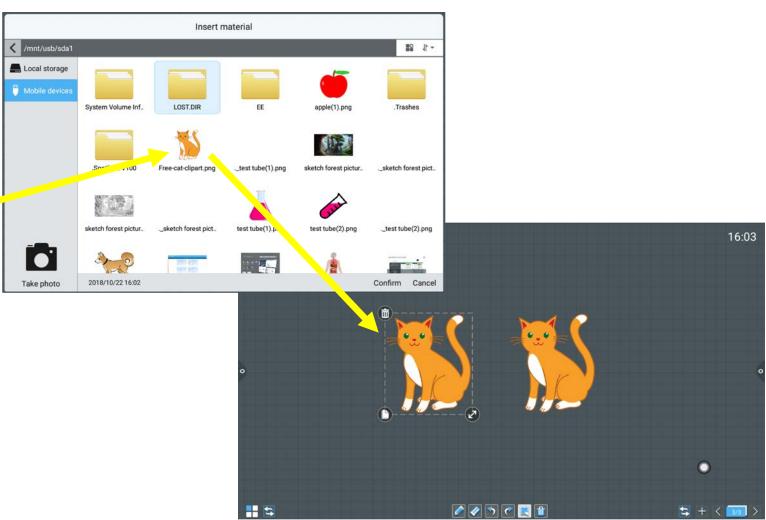

### Insert material | 插入材料

- Whiteboard App support JPG and PNG picture files 書寫白板應用程序支援JPG和PNG圖片檔案
- To access picture files from the local storage, picture files must be saved in the "Whiteboard" folder 從本機存儲讀取圖片檔案,圖片檔案必須保存在"白板"文件夾內
- Picture files can also access from external U-drive 圖片檔案也可以從外置U盤讀取