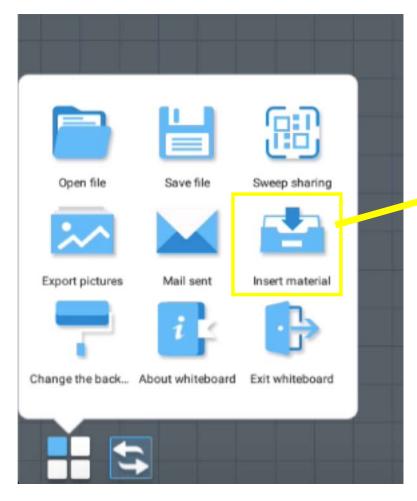

### Insert material | 插入材料

- Whiteboard App support JPG and PNG picture files 書寫白板應用程序支援JPG和PNG圖片檔案
- To access picture files from the local storage, picture files must be saved in the "Whiteboard" folder 從本機存儲讀取圖片檔案,圖片檔案必須保存在"白板"文件夾內
- Picture files can also access from external U-drive 圖片檔案也可以從外置U盤讀取