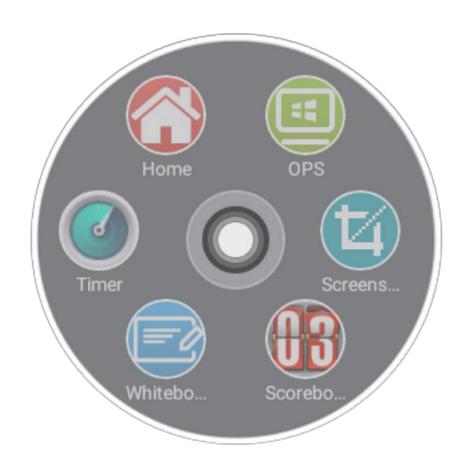

## Suspension Menu | 捷徑浮標

### **Customize your six application shortcut**

- Hold the App icon to delete from the menu
- Select + to add App shortcut from the App menu

### 定義您的六個應用程式捷徑

- 按住應用程序圖標以從捷徑浮標中刪除
- 選擇+從App菜單中添加App捷徑