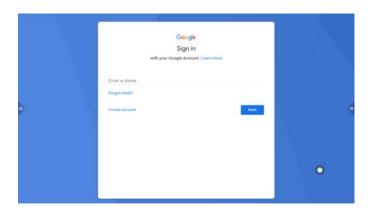

## Activation | 啟動

Step 1 | 步驟一 Go to Setting Menu | 進入設定目錄 Select Android keyboard |選擇Android鍵盤

Step 2 | 步驟二 Go to Setting Menu | 進入設定目錄 Connect to the internet |連接到互聯網

Step 3 | 步驟三
Open Google play store app |打開Google Play商店應用程式
Log-in with the Google account |使用Google帳戶登錄