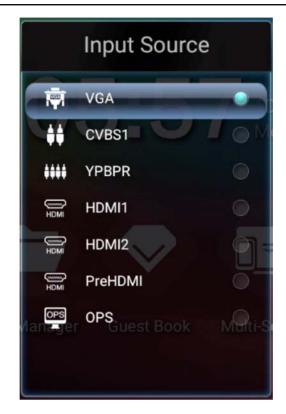

# Hot Keys| 硬鍵

| Key   按鍵   | Functions   功能                                                                                                                                                                         |
|------------|----------------------------------------------------------------------------------------------------------------------------------------------------------------------------------------|
| Icon   圖標  | □ ७ 1: ECO A 4+ 4-                                                                                                                                                                     |
|            | Power Indicator, RED is standby mode, Blue is power on, no light is power off                                                                                                          |
|            | PC (Build in OPS System) power, ON/Off the PC (Attention: Do not directly cut down the main power while the PC system is still in operation, this will damage the PC operation system) |
| <b>o</b>   | Power, Turn ON/OFF                                                                                                                                                                     |
| €          | INPUT, this key opens the channels source                                                                                                                                              |
| **         | Setting Menu                                                                                                                                                                           |
| ECO        | Energy Saving Mode / Sleep Mode                                                                                                                                                        |
| A          | Home Key                                                                                                                                                                               |
| <b>4</b> + | Volume Up                                                                                                                                                                              |
| <b>4</b> - | Volume Down                                                                                                                                                                            |