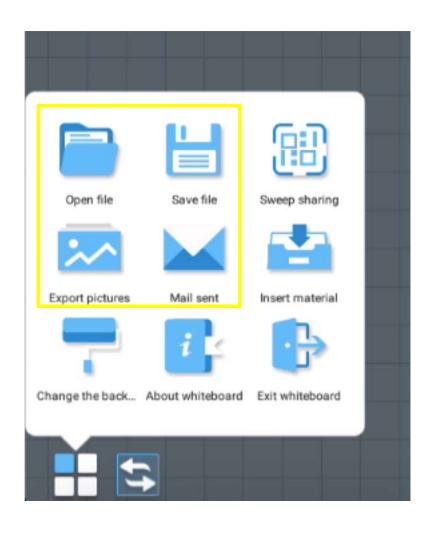

#### Save File | 保存存檔

■ Save file format .DZD | 保存檔案格式.DZD (DZD files only accessible on e-writeboard Whiteboard App) (DZD檔案只能在e-writeboard 書寫白板應用程序上讀取) \*Files are saved into the local storage inside the "Whiteboard" folder by default \*在默認情况下,檔案會保存到本機存儲內的"白板"文件夾

#### Open File | 打開文件

■ Read .DZD file format only | 僅讀取.DZD檔案格式

#### **Export Pictures**

■ Export Whiteboard content into JPG file 將書寫白板內容導出成JPG檔案格式 \*Files are saved into the local storage inside the "Whiteboard" folder by default \*在默認情況下,檔案會保存到本機存儲內的"白板"文件夾

#### **Mail Sent**

■ Send Whiteboard contents by email in .PDF attachment 以.PDF附件通過電子郵件寄出書寫白板內容

### Sweep Sharing | 快速保存

- QR code quick save only accessible with the present of internet connection
  - 二維碼快速保存只能通過互聯網連接提供操作

### Insert material | 插入材料

- Whiteboard App support JPG and PNG picture files 書寫白板應用程序支援JPG和PNG圖片檔案
- To access picture files from the local storage, picture files must be saved in the "Whiteboard" folder 從本機存儲讀取圖片檔案,圖片檔案必須保存在"白板"文件夾內
- Picture files can also access from external U-drive 圖片檔案也可以從外置U盤讀取