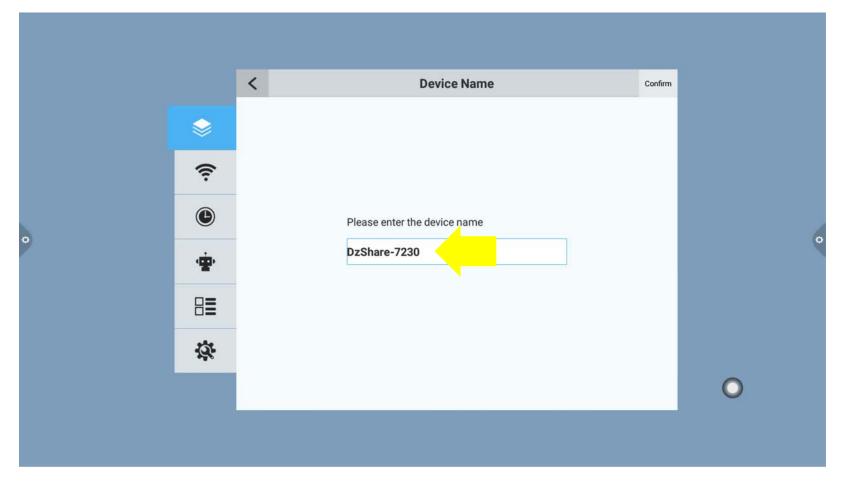

lay is a build-in software on all iOS devices AirPlay軟件已預載在所有iOS設備上









**Screen Mirroring** 







開始鏡像投影

# Multi-Display Mirroring (QuadCast)

多顯示鏡像投影 (4屏投影)



QuadCast support from 2 screens to 4 screens mirroring

QuadCast支援

從2個屏幕到4個屏幕鏡像投影



QuadCast











2 to 1 screen mirroring



4 to 1 screen mirroring





### **Two Ways Mirroring**

相向鏡像投影







### **EShare**



# Two ways mirroring only available on tablet platform (excluding Chromebook)

相向鏡像投影模式僅適用於平板電腦平台 (不包括Chromebook)



#### **Wireless Connection**

無線連接





https://www.e-writeboard.com/downloads





Connecting the wireless network/router SSID

AirPlay / Screen Mirroring via Network

#### **Rename Device Name**

重新命名設備名稱





AirPlay / Screen Mirroring via Hotspot

#### **Rename Device Name**

重新命名設備名稱



AirPlay / Screen Mirroring via Hotspot

#### **Rename Hotspot Name**

重新命名熱點名稱



#### Wake up on source

信號源啟動

#### A designated power on source

指定的信號源啟動



#### Ready to use apps

預載應用程序









#### **Chrome Browser**

Free web browser

Google Handwriting Input

Support Chinese handwriting input

**Mobile Office** 

Support Microsoft Word, Excel, PowerPoint & PDF **EShare Server** 

Support AirPlay Screen Mirroring QuadCast Wireless Connection



https://www.e-writeboard.com/downloads







https://www.polleverywhere.com



K-12 Basic Free



https://www.youtube.com/watch?v=dT3aZ5Ph8e8

# Poll Everywhere

















JAPA TOTAL TO 1 GO On this day

Technical Support | 技術支援

#### Technical Support | 技術支援



#### **ProVision**®

#### **Technical Support Hotline**

技術支援熱線

2155 8