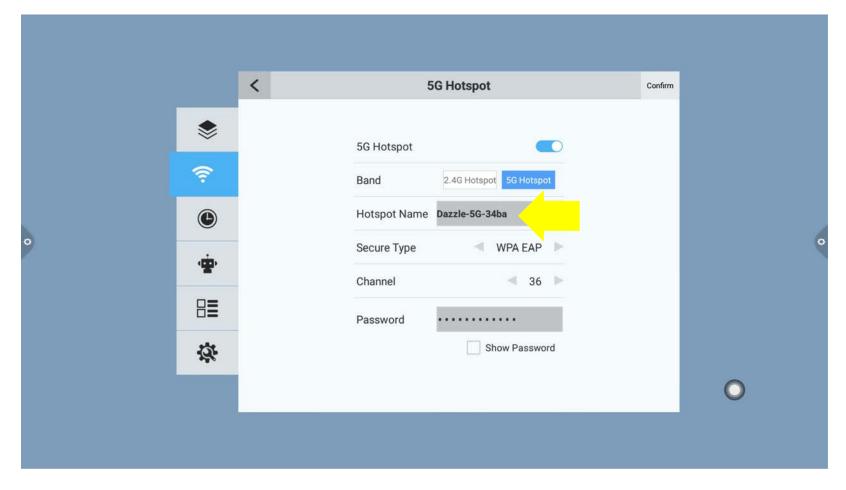

een Mirroring** 







開始鏡像投影

# Multi-Display Mirroring (QuadCast)

多顯示鏡像投影 (4屏投影)



QuadCast support from 2 screens to 4 screens mirroring

QuadCast支援

從2個屏幕到4個屏幕鏡像投影



QuadCast











2 to 1 screen mirroring



4 to 1 screen mirroring





### **Two Ways Mirroring**

相向鏡像投影







### **EShare**



# Two ways mirroring only available on tablet platform (excluding Chromebook)

相向鏡像投影模式僅適用於平板電腦平台 (不包括Chromebook)



#### **Wireless Connection**

無線連接





https://www.e-writeboard.com/downloads





Connecting the wireless network/router SSID

AirPlay / Screen Mirroring via Network

#### **Rename Device Name**

重新命名設備名稱





AirPlay / Screen Mirroring via Hotspot

#### **Rename Device Name**

重新命名設備名稱



AirPlay / Screen Mirroring via Hotspot

#### **Rename Hotspot Name**

重新命名熱點名稱



#### Wake up on source

信號源啟動

#### A designated power on source

指定的信號源啟動



#### Ready to use apps

預載應用程序









#### **Chrome Browser**

Free web browser

Google Handwriting Input

Support Chinese handwriting input

**Mobile Office** 

Support Microsoft Word, Excel, PowerPoint & PDF **EShare Server** 

Support AirPlay Screen Mirroring QuadCast Wireless Connection



https://www.e-writeboard.com/downloads







https://www.polleverywhere.com



K-12 Basic Free



https://www.youtube.com/watch?v=dT3aZ5Ph8e8

# Poll Everywhere

















JAPA TOTAL TO 1 GO On this day

Technical Support | 技術支援

#### Technical Support | 技術支援



#### **ProVision**®

#### **Technical Support Hotline**

技術支援熱線

2155 8330