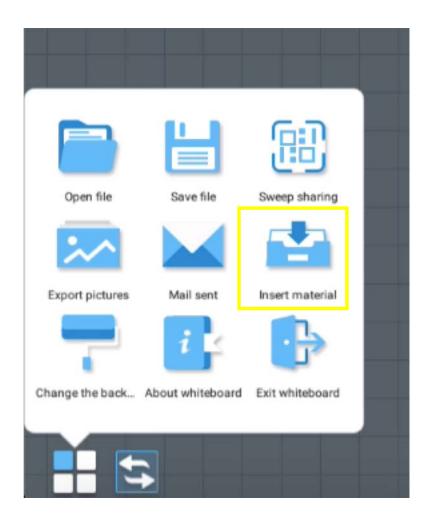

### Insert material | 插入材料

- Whiteboard App support JPG and PNG picture files 書寫白板應用程序支援JPG和PNG圖片檔案
- To access picture files from the local storage, picture files must be saved in the "Whiteboard" folder 從本機存儲讀取圖片檔案,圖片檔案必須保存在"白板"文件夾內
- Picture files can also access from external U-drive 圖片檔案也可以從外置U盤讀取