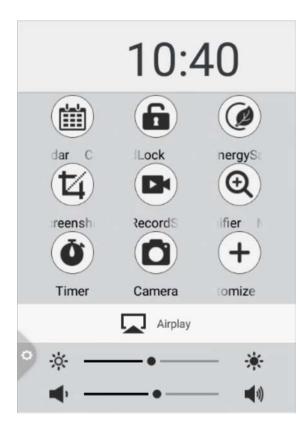

### e-writeboard build in widgets

- Calendar | 日曆
- Child Lock | 童鎖
- ECO Mode | 慳電模式
- Screenshot | 截圖
- Screen Recording | 屏幕錄製
- Magnifier | 放大鏡
- Timer | 計時器
- Camera | 相機 (when Camera device is available) 當相機設備可用時
- Brightness adjust | 亮度調整
- Volume adjust | 音量調整