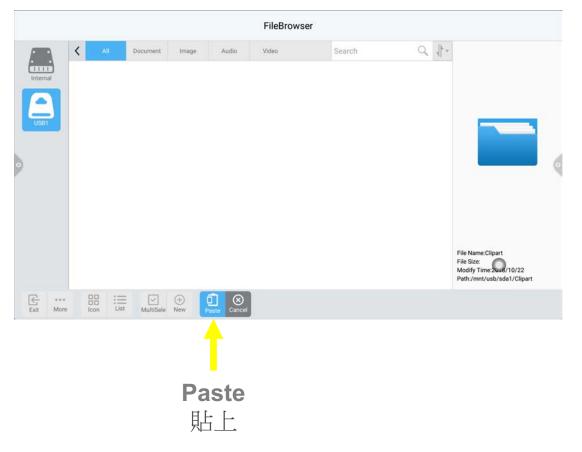

into the local storage inside the "Whiteboard" folder by default \*在默認情況下,檔案會保存到本機存儲內的"白板"文件夾

#### **Mail Sent**

■ Send Whiteboard contents by email in .PDF attachment 以.PDF附件通過電子郵件寄出書寫白板內容



### Sweep Sharing | 快速保存

- QR code quick save only accessible with the present of internet connection
  - 二維碼快速保存只能通過互聯網連接提供操作







### Insert material | 插入材料

- Whiteboard App support JPG and PNG picture files 書寫白板應用程序支援JPG和PNG圖片檔案
- To access picture files from the local storage, picture files must be saved in the "Whiteboard" folder 從本機存儲讀取圖片檔案,圖片檔案必須保存在"白板"文件夾內
- Picture files can also access from external U-drive 圖片檔案也可以從外置U盤讀取





File Manager App | 文件管理應用程序

# File Manager App | 文件管理應用程序



## File Manager App | 文件管理應用程序

### Free to move files across android platform

可以在安卓平台上自由移動文件





# Guest Book App | 留言簿應用程序

## Guest Book App | 留言簿應用程序



# Guest Book App | 留言簿應用程序



### **Tablet Display Mirroring**

平板電腦顯示鏡像投影



AirPlay is a build-in software on all iOS devices AirPlay軟件已預載在所有iOS設備上









**Screen Mirroring** 







開始鏡像投影

# Multi-Display Mirroring (QuadCast)

多顯示鏡像投影 (4屏投影)



QuadCast support from 2 screens to 4 screens mirroring

QuadCast支援

從2個屏幕到4個屏幕鏡像投影



QuadCast











2 to 1 screen mirroring



4 to 1 screen mirroring





### **Two Ways Mirroring**

相向鏡像投影







### **EShare**



# Two ways mirroring only available on tablet platform (excluding Chromebook)

相向鏡像投影模式僅適用於平板電腦平台 (不包括Chromebook)



#### **Wireless Connection**

無線連接





https://www.e-writeboard.com/downloads





Connecting the wireless network/router SSID

AirPlay / Screen Mi