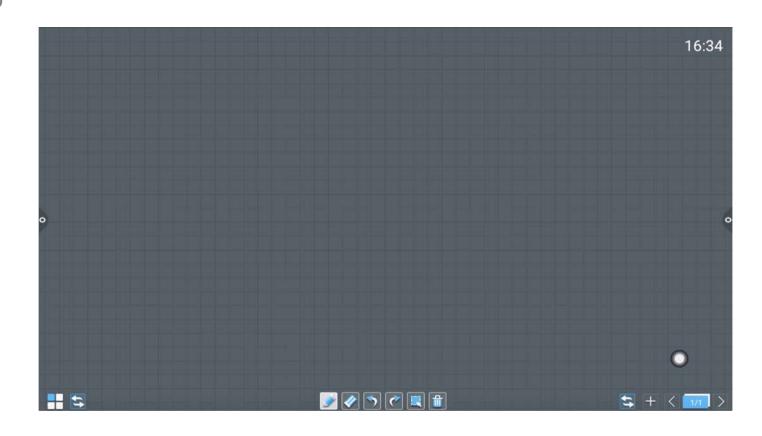

# Windows Operation | Windows操作

Touch control simulate mouse cursor

觸摸控制模擬鼠標光標

One Click = Left Click

一點擊 = 鼠標左鍵單擊

Long Click = Right Click

按住點擊 = 鼠標右鍵單擊

Understand e-writeboard whiteboard app 了解e-writeboard 書寫白板應用程序

Back to basics with higher flexibility 回歸基礎,添加靈活性

### Gesture Control | 手勢控制

- One Touch Write & Draw —點 寫作和繪畫
- Two Touch Drag 兩點 - 拖行
- Two Touch Zoom In & Out 兩點 放大和縮小
- Palm Erase 手掌 - 擦寫